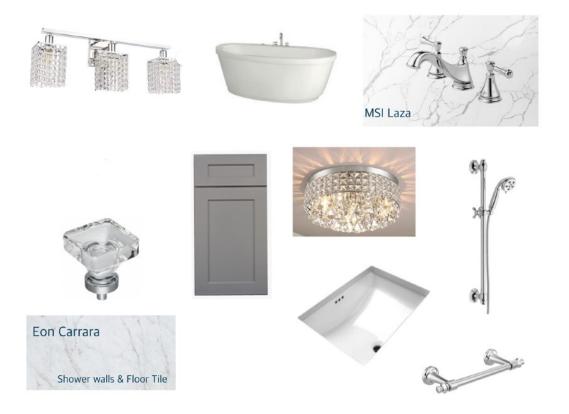

#### AULTVIEW CUSTOM HOME MASTER BATH

Fuild Legendary

SW 9166 Drift of Mist Interior / Exterior Location Number: 238-C2

SW 7018 Dovetail Interior / Exterior Location Number: 244-C5

AULTVIEW CUSTOM HOME MUDROOM