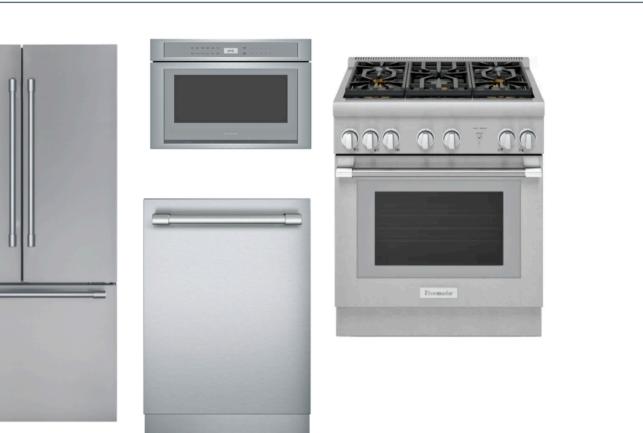

#### SW 9166 Drift of Mist

Interior / Exterior Location Number: 238-C2

Fuild Legendary

**APPLIANCES** 

Fuild Legendary

**LOWER LEVEL BATH** 

Fuild Legendary