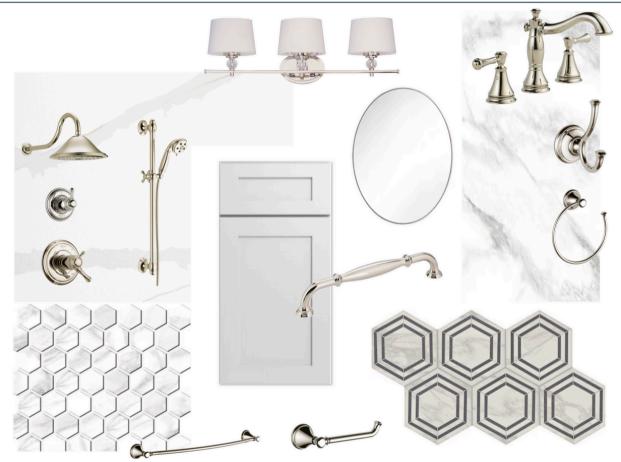

Curated Selection Boards

1227 CORBETT ST. Hyde park

Fuild Legendary

SELECTIONS SUBJECT TO CHANGE DUE TO AVAILABILITY AND BUILDER'S DISCRETION



**EXTERIOR** 

**1227 CORBETT ST.** 



Fuild Legendary



**GREAT ROOM** 



Fuild Legendary



## **KITCHEN / DINING ROOM**









Fuild Legendary



### **POWDER ROOM**



Fuild Legendary



**SHARED BATH** 



Fuild Legendary



### LAUNDRY ROOM



Fuild Legendary







Fuild Legendary

HARDWOOD SELECTION



## **SECONDARY BEDROOMS**



**1227 CORBETT ST.** 



#### SW 9166 Drift of Mist

Interior / Exterior Location Number: 238-C2

Fuild Legendary





**APPLIANCES** 

Fuild Legendary



**LOWER LEVEL BATH** 

Fuild Legendary



## **PRIMARY BEDROOM**



Fuild Legendary

SW 7042 Shoji White Interior / Exterior Location Number: 254-C4

SW 7018 Dovetail Interior / Exterior Location Number: 244-C5





# **INTERIOR TRIM**



Fuild Legendary