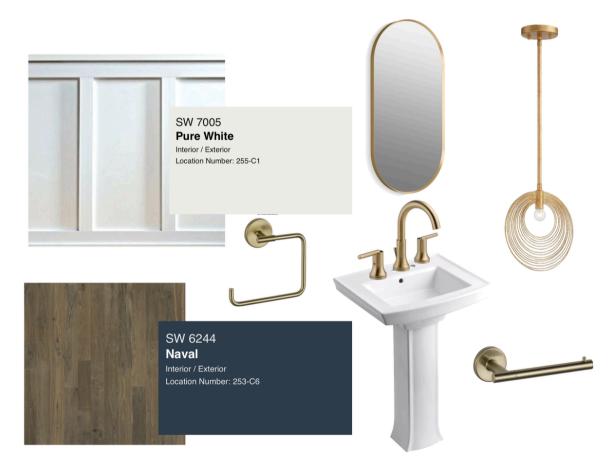

Curated Selection Boards

1227 CORBETT ST. Hyde park

Fuild Legendary

SELECTIONS SUBJECT TO CHANGE DUE TO AVAILABILITY AND BUILDER'S DISCRETION



**EXTERIOR** 

**1227 CORBETT ST.** 



Fuild Legendary



**GREAT ROOM** 



Fuild Legendary



## **KITCHEN / DINING ROOM**









Fuild Legendary



### **POWDER ROOM**



Fuild Legendary



**SHARED BATH** 



Fuild Legendary



### LAUNDRY ROOM



Fuild Legendary







Fuild Legendary

HARDWOOD SELECTION



## **SECONDARY BEDROOMS**



**1227 CORBETT ST.** 



#### SW 9166 Drift of Mist

Interior / Exterior Location Number: 238-C2

Fuild Legendary





**APPLIANCES** 

Fuild Legendary



**LOWER LEVEL BATH** 

Fuild Legendary



## **PRIMARY BEDROOM**



Fuild Legendary

SW 7042 Shoji White Interior / Exterior Location Number: 254-C4

SW 7018 Dovetail Interior / Exterior Location Number: 244-C5





# **INTERIOR TRIM**



Fuild Legendary