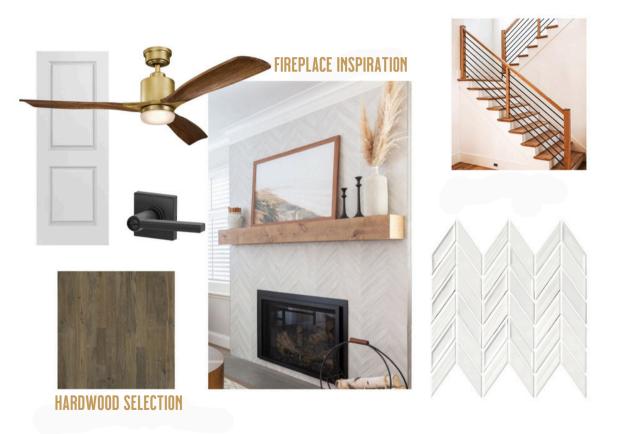

Curated Selection Boards

1227 CORBETT ST. Hyde park

Fuild Legendary

SELECTIONS SUBJECT TO CHANGE DUE TO AVAILABILITY AND BUILDER'S DISCRETION



**EXTERIOR** 

**1227 CORBETT ST.** 



Fuild Legendary



**GREAT ROOM** 



Fuild Legendary



## **KITCHEN / DINING ROOM**









Fuild Legendary



### **POWDER ROOM**



Fuild Legendary



**SHARED BATH** 



Fuild Legendary



### LAUNDRY ROOM



Fuild Legendary







Fuild Legendary

HARDWOOD SELECTION



## **SECONDARY BEDROOMS**



**1227 CORBETT ST.** 



#### SW 9166 Drift of Mist

Interior / Exterior Location Number: 238-C2

Fuild Legendary





**APPLIANCES** 

Fuild Legendary



**LOWER LEVEL BATH** 

Fuild Legendary



## **PRIMARY BEDROOM**



Fuild Legendary

SW 7042 Shoji White Interior / Exterior Location Number: 254-C4

SW 7018 Dovetail Interior / Exterior Location Number: 244-C5





# **INTERIOR TRIM**



Fuild Legendary