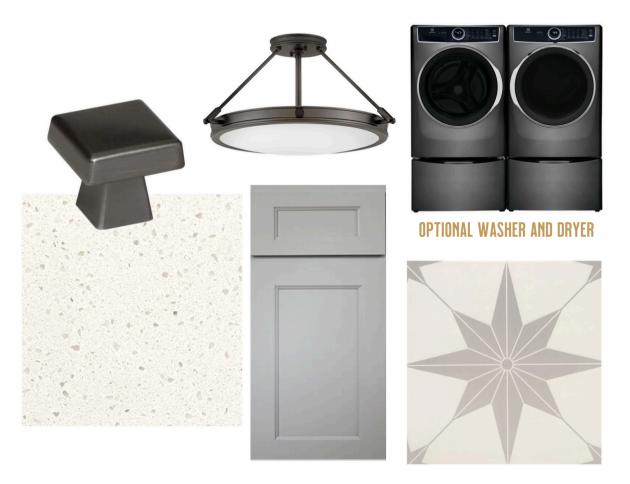

Curated Selection Boards

1227 CORBETT ST. Hyde park

Fuild Legendary

SELECTIONS SUBJECT TO CHANGE DUE TO AVAILABILITY AND BUILDER'S DISCRETION



**EXTERIOR** 

**1227 CORBETT ST.** 



Fuild Legendary



**GREAT ROOM** 



Fuild Legendary



## **KITCHEN / DINING ROOM**









Fuild Legendary



### **POWDER ROOM**



Fuild Legendary



**SHARED BATH** 



Fuild Legendary



### LAUNDRY ROOM



Fuild Legendary







Fuild Legendary

HARDWOOD SELECTION



## **SECONDARY BEDROOMS**



**1227 CORBETT ST.** 



#### SW 9166 Drift of Mist

Interior / Exterior Location Number: 238-C2

Fuild Legendary





**APPLIANCES** 

Fuild Legendary



**LOWER LEVEL BATH** 

Fuild Legendary



## **PRIMARY BEDROOM**



Fuild Legendary

SW 7042 Shoji White Interior / Exterior Location Number: 254-C4

SW 7018 Dovetail Interior / Exterior Location Number: 244-C5





# **INTERIOR TRIM**



Fuild Legendary