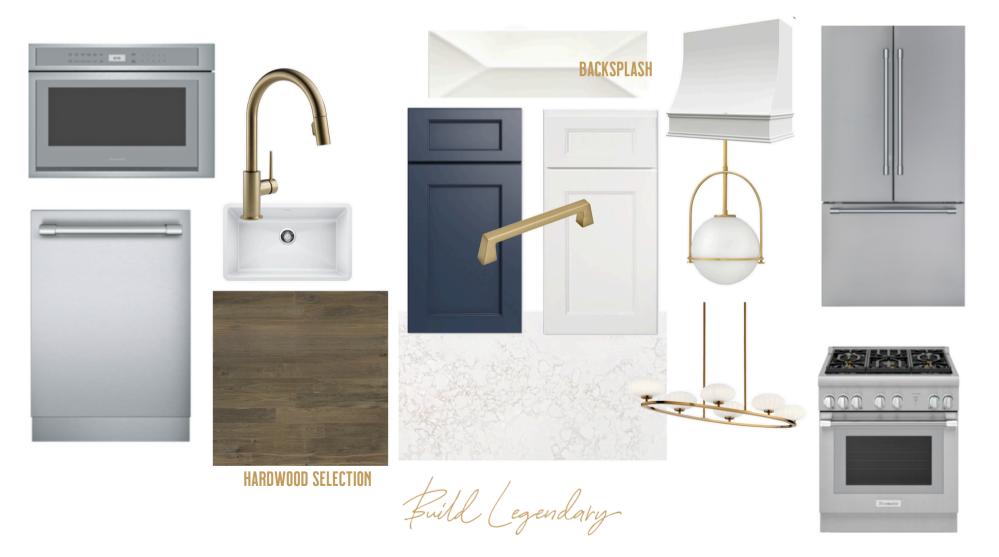

## **KITCHEN / DINING ROOM**

Fuild Legendary

#### SW 9166 Drift of Mist

Interior / Exterior Location Number: 238-C2

Fuild Legendary

**APPLIANCES** 

Fuild Legendary

**LOWER LEVEL BATH** 

Fuild Legendary