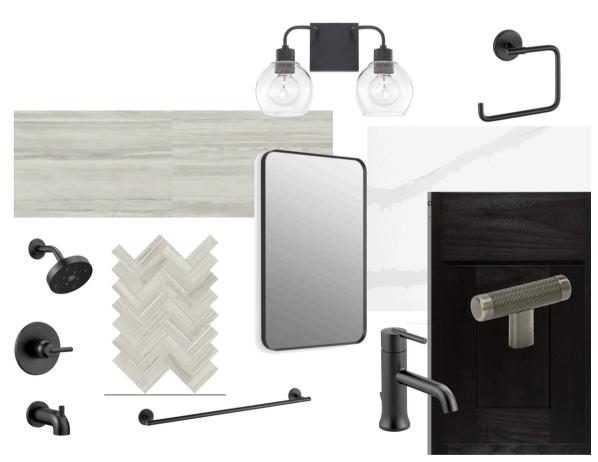

#### SW 9166 Drift of Mist

Interior / Exterior Location Number: 238-C2

Fuild Legendary

**APPLIANCES** 

Fuild Legendary

**LOWER LEVEL BATH** 

Fuild Legendary